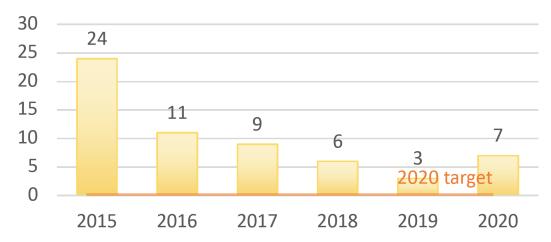

#### Health, Safety and Environmental Statistics

Health, Safety and Environmental Statistics

Split of fatalities in 2020:

- > 3 related to tie-in activity
- > 2 related to logistics activities (on ROW)
- 2 related to logistics activities (outside ROW)