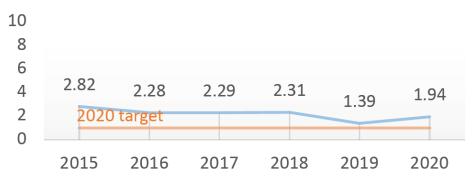

#### Health, Safety and Environmental Statistics

Total Recordable Incident Rate (per million worked hours)

Total Recordable Incident cases are calculated with number of Lost Time Injuries (LTI), Medical Treatment Cases (MTC) and Restricted Work Cases (RWC).